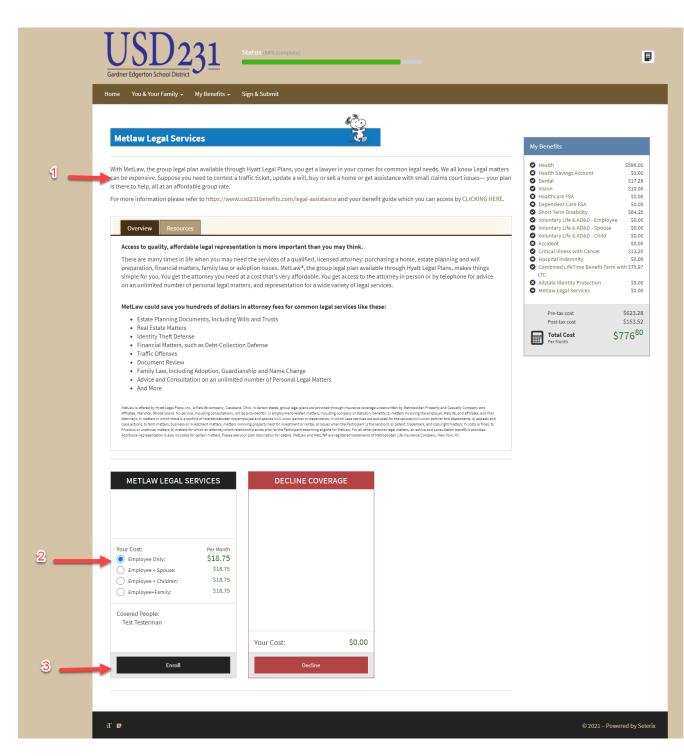

|                                                                                                                                      |     | © 2021 - Powe                                                                                                                                                                                                                                                                                                                                                                                         | ered by Selerix                                                                                          |

- 1. Review the options for Identity Theft Protection
- 2. Select your coverage tier
- 3. Choose to Enroll or Decline



- 1. Review the details for the prepaid Legal plan
- 2. Select your coverage tier
- 3. Choose to Enroll or Decline



| The Gardner Edgerton Schools Foundation wants to partner with you in an effort to support students and staff of USD 231. Any amount that you are willing to contribute                                                        | My Benefits                                                                                                |
|-------------------------------------------------------------------------------------------------------------------------------------------------------------------------------------------------------------------------------|------------------------------------------------------------------------------------------------------------|
| from you