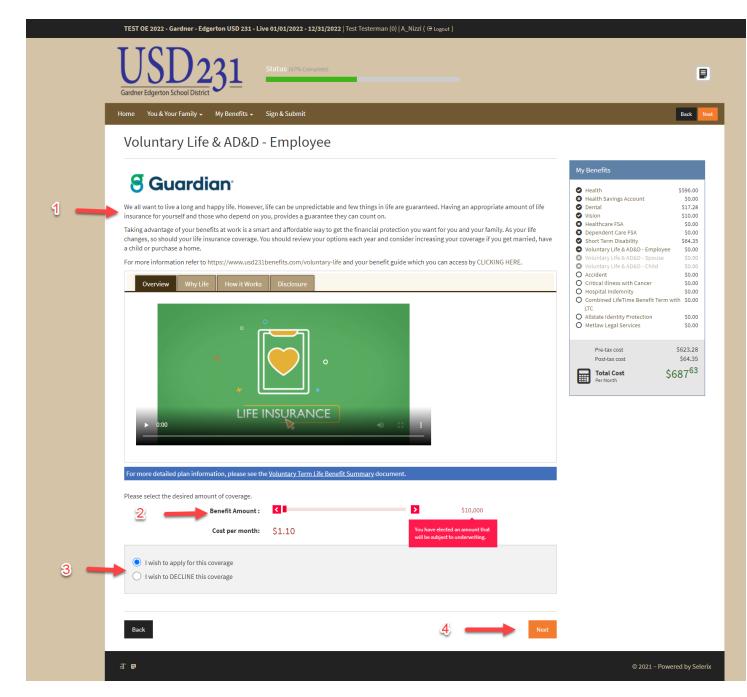

- **1.** Plan information will be displayed here
- 2. Select the applicable radial button for the plan and tier you would like to enroll in for 2025 (I.e. Employee Only, Employee + Spouse, etc.) then click Enroll under that plan.
- 3. If you wish to decline this coverage, select Decline